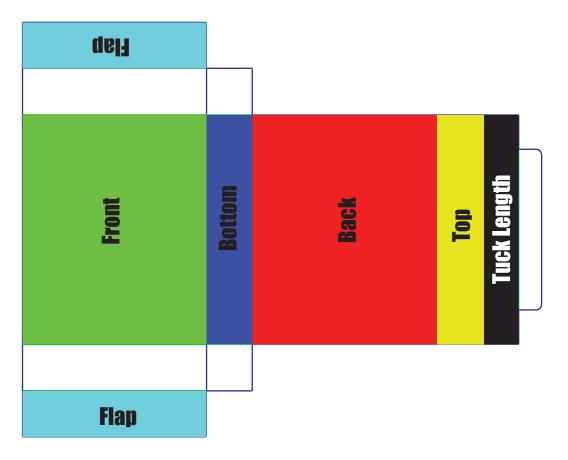

## Artwork setup guide (Tuck Front Folder Box).

3D view

2D View: Flat Sheet (outside)

## **Descriptive view**

 A custom template (see below) file will be created based on the Product Dimensions you entered when placing the order. This file will be sent by email. Refer to the 3D, 2D and Descriptive views (page 1) to get a better understand of the template file, and what artwork goes on each panels.