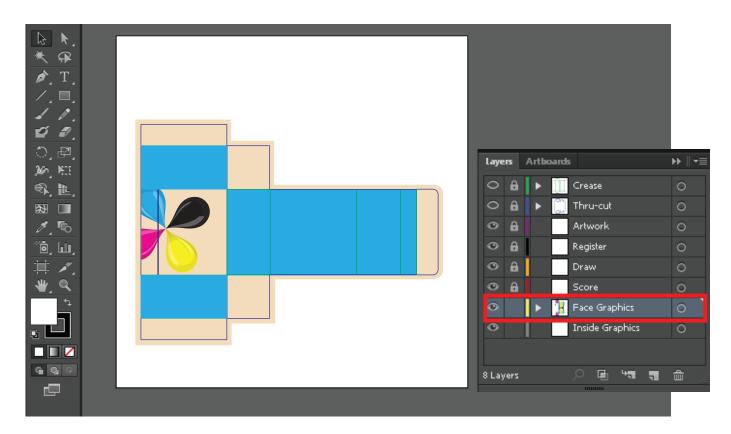

2. It is very important that you use Adobe Illustrator to open the template file and work on the artwork.

3. Your Template file will contain the following layers . Use Only the Face Graphics Layer to setup your artwork. **DO NOT DELETE OR CHANGE ANY OTHER LAYERS**. Doing so will cause error in production process.