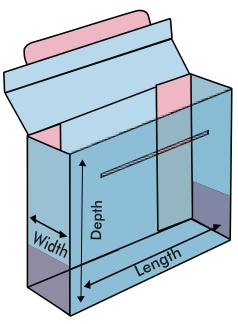

## Artwork setup guide (Tuck Front Folder Box).

3D view

2D View: Flat Sheet (outside)

## **Descriptive view**

 A custom template (see below) file will be created based on the Product Dimensions you entered when placing the order. This file will be sent by email. Refer to the 3D, 2D and Descriptive views (page 1) to get a better understand of the template file, and what artwork goes on each panels.