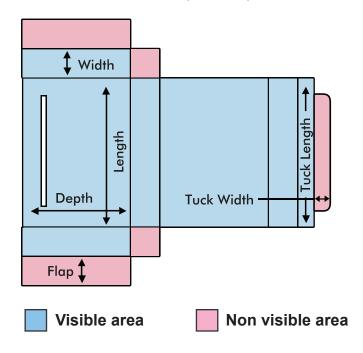

## Artwork setup guide (Tuck Front Folder Box).

3D view

2D View: Flat Sheet (outside)

## **Descriptive view**

 A custom template (see below) file will be created based on the Product Dimensions you entered when placing the order. This file will be sent by email. Refer to the 3D, 2D and Descriptive views (page 1) to get a better understand of the template file, and what artwork goes on each panels.