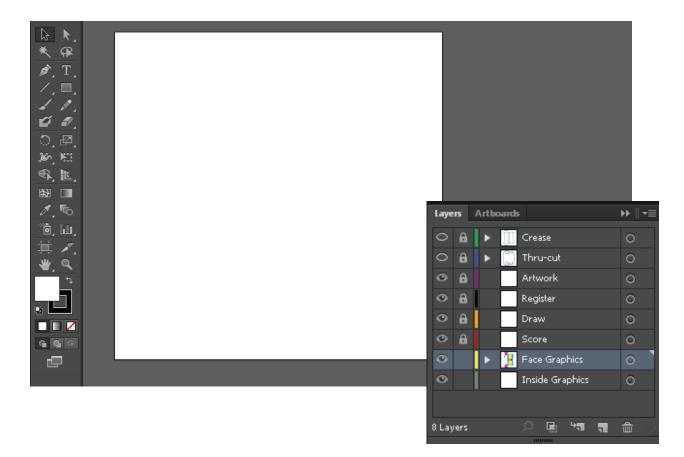

2. It is very important that you use Adobe Illustrator to open the template file and work on the artwork.

3. Your Template file will contain the following layers . Use Only the Face Graphics Layer to setup your artwork. **DO NOT DELETE OR CHANGE ANY OTHER LAYERS**. Doing so will cause error in production process.